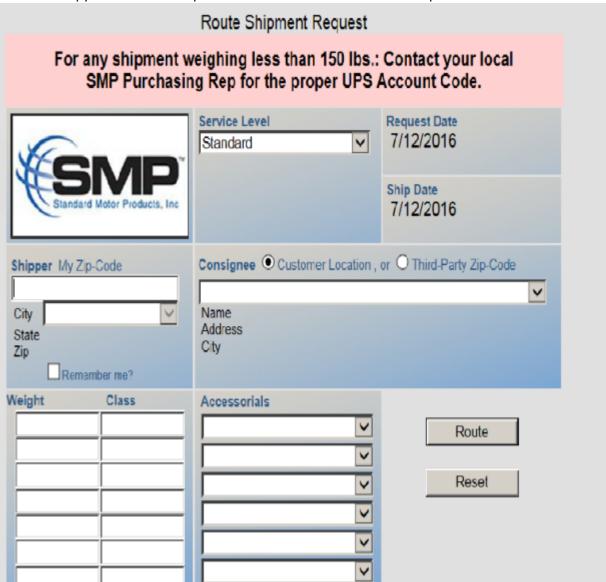

This method will replace any previous Carrier Matrix that may have been provided.

Please begin to use this process for all Standard responsible shipment immediately.

Below is a copy of the website input scree and the results of a carrier request.

## Route Shipment Results

For any shipment weighing less than 150 lbs.: Contact your local SMP Purchasing Rep for the proper UPS Account Code.

Service Level Standard 7/12/2016

Ship Date 7/12/2016

Shipper My Zip Code City CHESAPEAKE

State VA Zip 23322

Weight 500

Class 50 Consignee Customer Location

Name STANDARD MOTOR PRODUCTS

Address 5150 PELHAM RD

City GREENVILLE, SC 29615

Accessorials

Modify